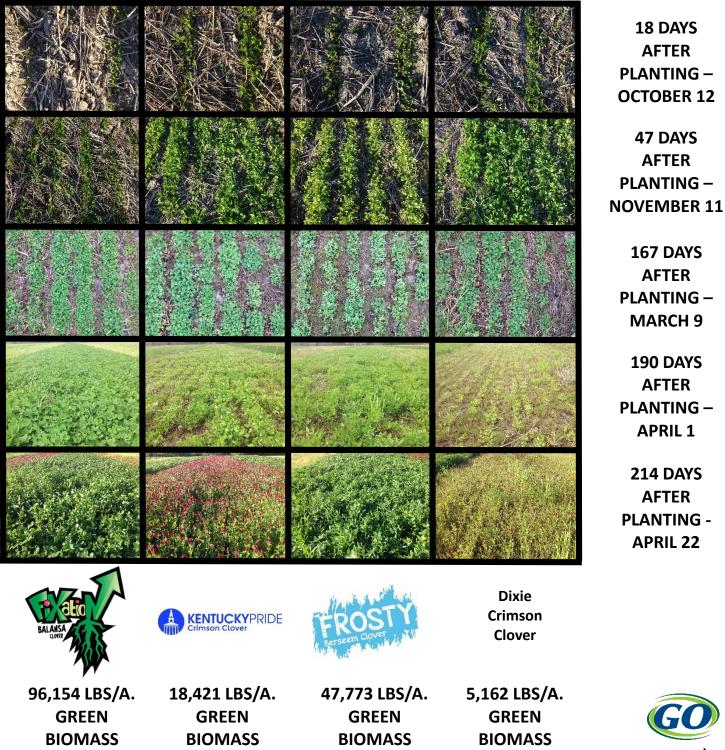

## UNIVERSITY OF ILLINOIS LEGUME COVER CROP TRIAL **EWING DEMONSTRATION CENTER** 2015-16

DATA

## **University of Illinois - Ewing Demonstration Farm**

|                               | %<br>Winter<br>Survival | Average<br>Rooting<br>Depth<br>(In) | Max<br>Rooting<br>Depth | % Weed<br>Suppression | Date of<br>Full Bloom |
|-------------------------------|-------------------------|-------------------------------------|-------------------------|-----------------------|-----------------------|
| No Cover                      | -                       | -                                   | -                       | -                     | -                     |
| FIXatioN Balansa Clover       | 98                      | 24                                  | 33                      | 98                    | 5/10/2016             |
| Frosty Berseem Clover         | 95                      | 25                                  | 32                      | 97                    | N/A                   |
| Kentucky Pride Crimson Clover | 94                      | 25                                  | 31                      | 88                    | 4/25/2016             |
| Dixie Crimson Clover          | 69                      | 18                                  | 24                      | 56                    | 4/25/2016             |