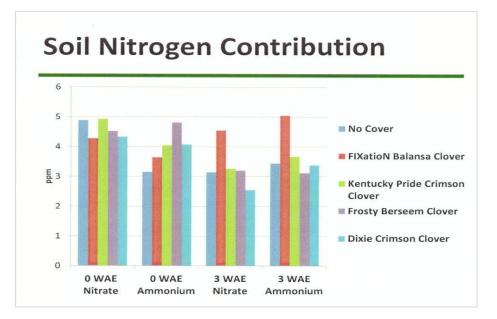

## UNIVERSITY OF ILLINOIS LEGUME COVER CROP TRIAL **EWING DEMONSTRATION CENTER** 2015-16

DATA

## **University of Illinois - Ewing Demonstration Farm**

|                               | %<br>Winter<br>Survival | Average<br>Rooting<br>Depth<br>(In) | Max<br>Rooting<br>Depth | % Weed<br>Suppression | Date of<br>Full Bloom |
|-------------------------------|-------------------------|-------------------------------------|-------------------------|-----------------------|-----------------------|
| No Cover                      | -                       | -                                   | -                       | -                     | -                     |
| FIXatioN Balansa Clover       | 98                      | 24                                  | 33                      | 98                    | 5/10/2016             |
| Frosty Berseem Clover         | 95                      | 25                                  | 32                      | 97                    | N/A                   |
| Kentucky Pride Crimson Clover | 94                      | 25                                  | 31                      | 88                    | 4/25/2016             |
| Dixie Crimson Clover          | 69                      | 18                                  | 24                      | 56                    | 4/25/2016             |

WAE = weeks after emergence