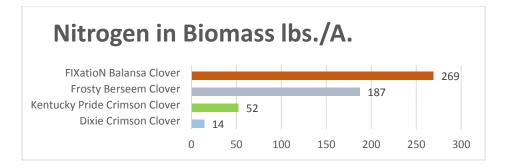

## UNIVERSITY OF ILLINOIS LEGUME COVER CROP TRIAL **EWING DEMONSTRATION CENTER** 2015-16

DATA

## **University of Illinois - Ewing Demonstration Farm**

|                               | %<br>Winter<br>Survival | Average<br>Rooting<br>Depth<br>(In) | Max<br>Rooting<br>Depth | % Weed<br>Suppression | Date of<br>Full Bloom |
|-------------------------------|-------------------------|-------------------------------------|-------------------------|-----------------------|-----------------------|
| No Cover                      | -                       | -                                   | -                       | -                     | -                     |
| FIXatioN Balansa Clover       | 98                      | 24                                  | 33                      | 98                    | 5/10/2016             |
| Frosty Berseem Clover         | 95                      | 25                                  | 32                      | 97                    | N/A                   |
| Kentucky Pride Crimson Clover | 94                      | 25                                  | 31                      | 88                    | 4/25/2016             |
| Dixie Crimson Clover          | 69                      | 18                                  | 24                      | 56                    | 4/25/2016             |